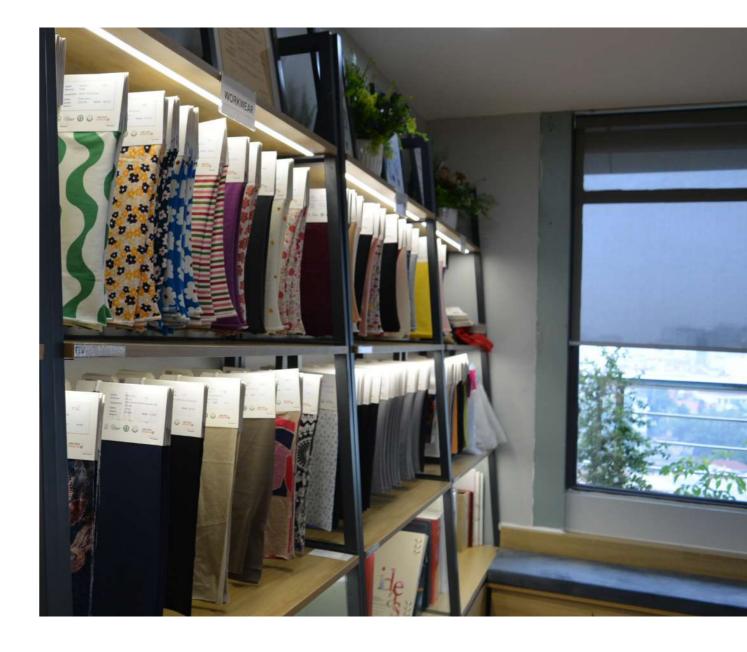

#### **Certified Fabrics**

#### We offer a vast range of both natural and synthetic materials:

Cotton Tencel Bamboo Supima Cotton Polyester/ Recycled polyester Bamboo Organic Cotton Nylon/Recycled Nylon Modal