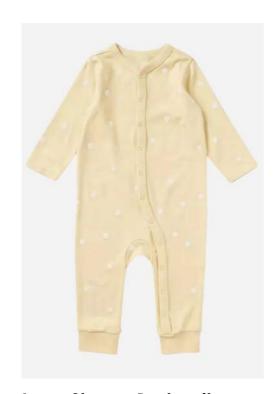

**Girl Long Sleeve Dress**Single Jersey, 95% Cotton, 5% Spandex, 200gsm.

**Baby Bodysuit** Single Jersey, 100% Cotton, 200gsm

**Long Sleeve Bodysuit** Single Jersey, 95% Cotton, 5% Spandex, 200gsm

**Printed Kids Romper**Single Jersey, 95% Bamboo, 5% Spandex, 220gsm.