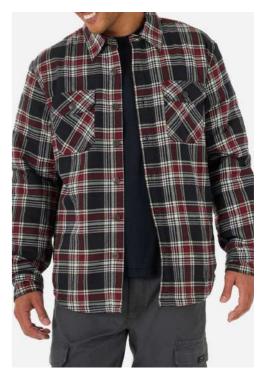

Workwear Overalls
Woven Fabric, 97% Cotton, 3% Spandex, 285gsm

Workwear Flannel Shirt
Woven Fabric, 100% Ogranic Cotton,
220gsm

Workwear Set
Woven Fabric, 50% Cotton, 50% Polyester,
250gsm

**Reflective Jacket**Fleece, 100% Polyester, 280gsm