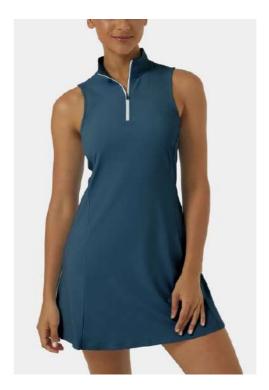

Interlock, 75% Recycled Nylon, 25% Spandex, 255gsm

**Golf Zip Dress** Interlock, 78% Recycled Polyester, 22% Spandex, 260gsm

**Pleated Golf Dress** Interlock, 78% Recycled Polyester, 22% Spandex, 260gsm