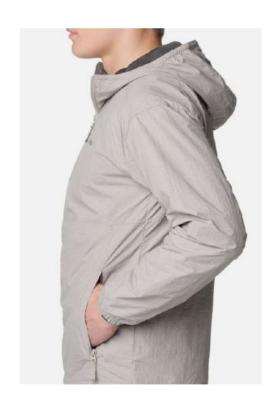

Windbreaker Jacket Woven Fabric 100% Recycled Polyester, 120gsm

**Cropped Active Jacket** Interlock, 78% Recycled Polyester, 22% Spandex, 260gsm

**Light Jacket** Woven Fabric 100% Recycled Polyester, 8gsm