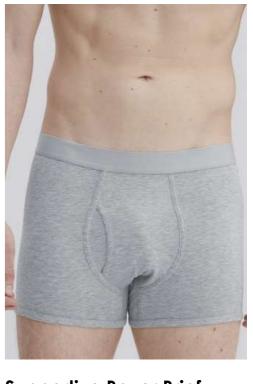

Men's Underwear Brief
Single Jersey, 92% Cotton 8% Spandex,
200gsm

Women's Checked Pajamas
Woven Fabric, 100% Cotton, 160gsm

**Sleep Shirt Dress**Single Jersey, 95% Bamboo Viscose, 5%
Elastane, 220gsm

**Printed Pajamas**Woven Fabric, 100% Cotton, 160gsm