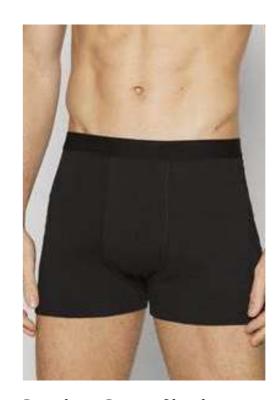

## Confidence in Comfort

Cotton Boxer Brief
Single Jersey, 95% Cotton, 5% Spandex, 200asm

**Supportive Boxer Brief**Jersey, 95% Modal, 5% Spandex 200gsm

Bamboo Boxer Short Single Jersey, 95% Bamboo, 5% Spandex, 200gsm