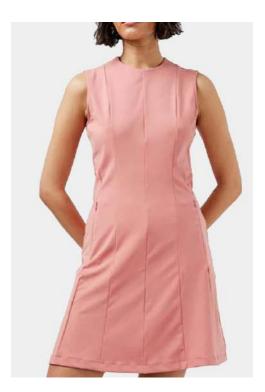

Interlock, 75% Recycled Nylon, 25% Spandex, 255gsm

**Golf Zip Dress** Interlock, 78% Recycled Polyester, 22% Spandex, 260gsm

**Pleated Golf Dress** Interlock, 78% Recycled Polyester, 22% Spandex, 260gsm