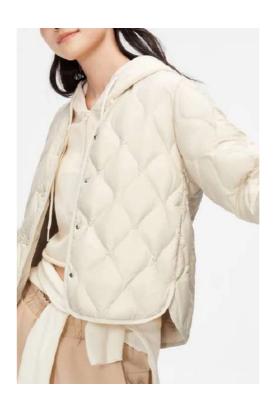

**Quilted Jacket**Woven 100% Nylon, 120gsm

**Light Down Jacket**Woven 100% Nylon, 120gsm

Embrace Both Comfort & Style

V-neck Long Sleeve Dress Single Jersey, 95% Cotton 5% Spandex, 200gsm

Rib 2x2, 44% Recycled Polyester, 44% Bamboo, 12% Spandex, 290gsm