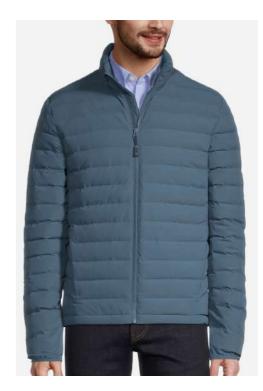

**Quilted Jacket**Woven 100% Nylon, 120gsm

**Light Down Jacket**Woven 100% Nylon, 120gsm

Embrace Both Comfort & Style

V-neck Long Sleeve Dress Single Jersey, 95% Cotton 5% Spandex, 200gsm

Rib 2x2, 44% Recycled Polyester, 44% Bamboo, 12% Spandex, 290gsm