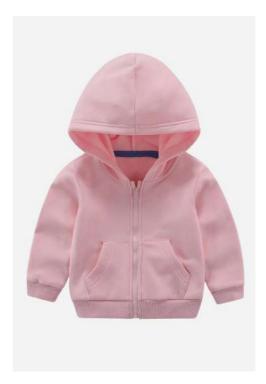

**Striped Kids Romper**Single Jersey, 95% Cotton, 5% Spandex, 200gsm

**Kids Zip Hoodie**Fleece, 100% organic cotton , 275gsm

**Kids Jogger Pants**Fleece, 100% organic cotton, 275gsm

**Kids Shirt**Single Jersey, 95% Cotton, 5% Spandex, 200gsm