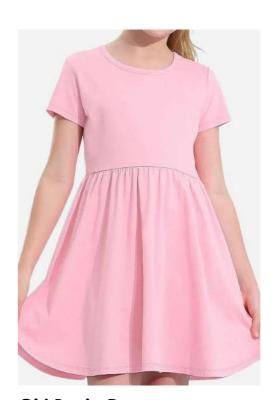

**Girl Tank Top**Single Jersey, 95% Cotton, 5% Spandex, 200gsm.

**Girl Hoodie Dress** Terry, 100% cotton, 250gsm

**Girl Floral Dress**Single Jersey, 95% Cotton, 5% Spandex, 200gsm.

**Girl Basic Dress**Single Jersey, 95% Cotton, 5% Spandex, 200gsm.