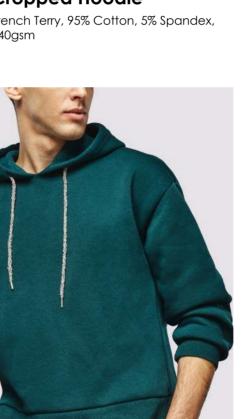

**Cropped Hoodie** French Terry, 95% Cotton, 5% Spandex, 240gsm

**Men's Running Hoodie** Single Jersey, 92% Cotton, 8% Elastane, 210gsm

Lightweight Hooded Jacket French Terry, 95% Cotton, 5% Spandex, 240gsm