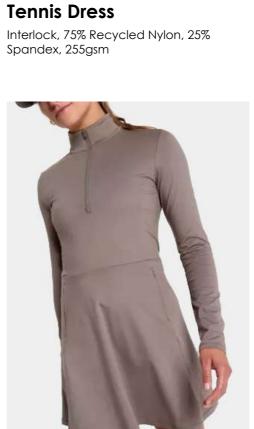

Interlock, 75% Recycled Nylon, 25% Spandex, 255gsm

**Golf Zip Dress** Interlock, 78% Recycled Polyester, 22% Spandex, 260gsm

**Pleated Golf Dress** Interlock, 78% Recycled Polyester, 22% Spandex, 260gsm