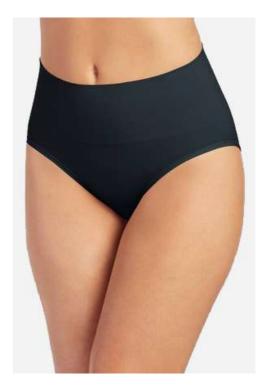

Women's Mid-Thigh Boxer Brief Warp Knit, 80% Nylon 20%, Spandex, 195gsm

Women's Seamless Panty 94% Polyamide, 6% Spandex

Women's High Waist Panty Single Jersey, 95% Bamboo, 5% Spandex, 200gsm

Women's Printed Panty
Interlock, 80% Recycled Polyester, 20%
Spandex, 152gsm