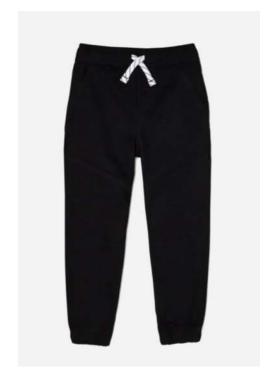

**Striped Kids Romper**Single Jersey, 95% Cotton, 5% Spandex, 200gsm

**Kids Zip Hoodie**Fleece, 100% organic cotton , 275gsm

**Kids Jogger Pants**Fleece, 100% organic cotton, 275gsm

**Kids Shirt**Single Jersey, 95% Cotton, 5% Spandex, 200gsm

**Kids Pants**Single Jersey, 95% Cotton, 5% Spandex, 200gsm

**Kids Leggings**Interlock, 75% Recycled Nylon, 25%
Spandex, 250 gsm, Brushed Inside Face

**Kids Short Leggings**Interlock, 75% Recycled Nylon, 25%
Spandex, 250 gsm, Brushed Inside Face