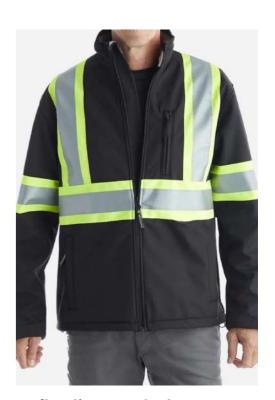

Workwear Overalls
Woven Fabric, 97% Cotton, 3% Spandex, 285gsm

Workwear Flannel Shirt
Woven Fabric, 100% Ogranic Cotton,
220gsm

Workwear Set
Woven Fabric, 50% Cotton, 50% Polyester,
250gsm

**Reflective Jacket**Fleece, 100% Polyester, 280gsm