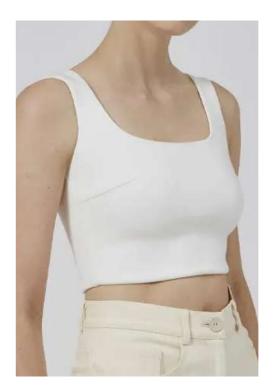

**Sleeveless Polo Bra**Rib 8x4, 83% Recycled Polyester, 17%
Spandex, 285gsm

**Printed Bra**Interlock, 78% Recycled Polyester, 22% Spandex, 260gsm

Racerback Bra Interlock, 75% Recycled Nylon, 25% Spandex, 250gsm