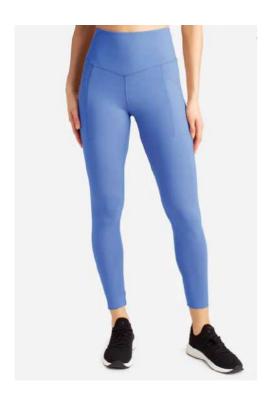

**High-Waist Full Leggings**Interlock, 78% Recycled Polyester, 22% Spandex, 260gsm

**Twist-Waist Leggings** 

Interlock, 75% Recycled Polyester, 25% Spandex, 250gsm

Pocket Leggings
Interlock, 90% Recycled Polyester, 10%
Spandex, 230gsm