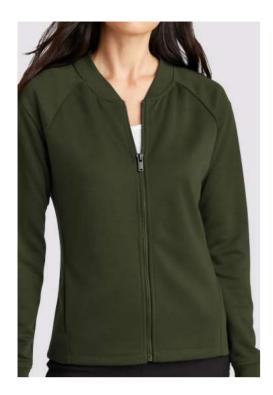

Windbreaker Jacket Woven Fabric 100% Recycled Polyester, 120gsm

**Cropped Active Jacket** Interlock, 78% Recycled Polyester, 22% Spandex, 260gsm

**Light Jacket** Woven Fabric 100% Recycled Polyester, 8gsm