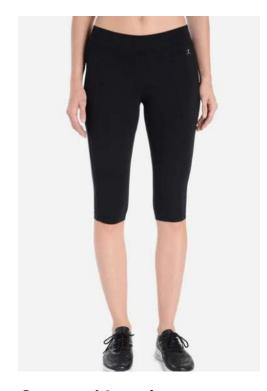

**High-Waist Full Leggings**Interlock, 78% Recycled Polyester, 22% Spandex, 260gsm

**Twist-Waist Leggings** 

Interlock, 75% Recycled Polyester, 25% Spandex, 250gsm

Pocket Leggings
Interlock, 90% Recycled Polyester, 10%
Spandex, 230gsm