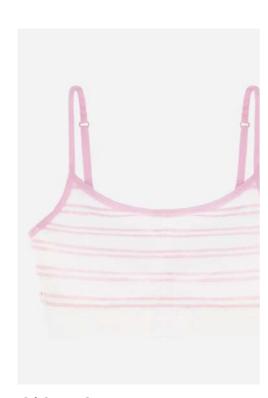

Women's Cotton Panty
Single Jersey, 95% Cotton, 5% Spandex,
200gsm

Women's Cotton Boxer Underwear Single Jersey, 95% Cotton, 5% Spandex, 200gsm

Women's Hipster Panty Rib, 95% Modal, 5% Spandex 160gsm

Women's Bikini Panty Interlock, 80% Recycled Polyester, 20% Spandex, 152gsm

Women's Mid-Thigh Boxer Brief Warp Knit, 80% Nylon 20%, Spandex, 195gsm

Women's Seamless Panty 94% Polyamide, 6% Spandex

Women's High Waist Panty Single Jersey, 95% Bamboo, 5% Spandex, 200gsm

Women's Printed Panty
Interlock, 80% Recycled Polyester, 20%
Spandex, 152gsm