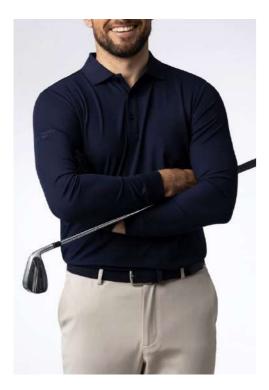

Cami Sports Bra Interlock, 78% Recycled Polyester, 22% Spandex, 260gsm

**Strappy Sports Bra**Interlock, 81% Recycled Polyester, 19%
Spandex, 210gsm

**Long Sleeve Polo Shirt** Single Jersey, 97% Cotton, 3% Spandex, 210gsm