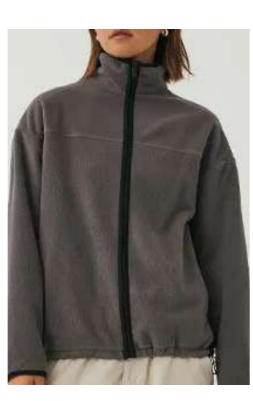

Zipper Fleece Jacket
Recyled Polyester Sherpa, 100% Recycled
Polyester, 280gsm

Cropped Draw String Hoodie
French Terry, 100% Organic Cotton, 255gsm

**Unisex Draw String Hoodie** French Terry, 60/40 CVC, 260gsm