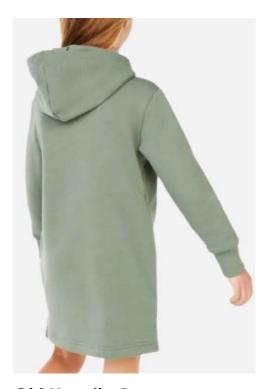

**Girl Tank Top**Single Jersey, 95% Cotton, 5% Spandex, 200gsm.

**Girl Hoodie Dress** Terry, 100% cotton, 250gsm

**Girl Floral Dress**Single Jersey, 95% Cotton, 5% Spandex, 200gsm.

**Girl Basic Dress**Single Jersey, 95% Cotton, 5% Spandex, 200gsm.