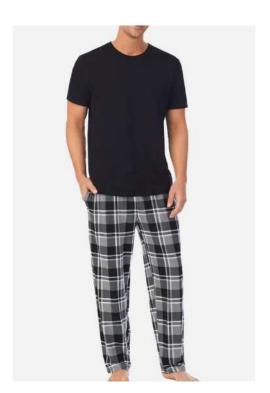

Men's Pajamas Woven Fabric, 100% Cotton, 160gsm

Short Sleeve Pajama Set Single Jersey, 95% Supima Cotton, 5% Spandex, 180gsm

**Sleeveless Pajama Set**Single Jersey, 95% Bamboo Viscose, 5% Elastane, 220gsm