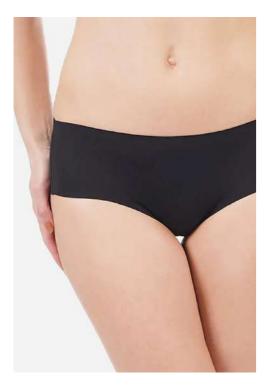

Women's Cotton Panty
Single Jersey, 95% Cotton, 5% Spandex,
200gsm

Women's Cotton Boxer Underwear Single Jersey, 95% Cotton, 5% Spandex, 200gsm

Women's Hipster Panty Rib, 95% Modal, 5% Spandex 160gsm

Women's Bikini Panty Interlock, 80% Recycled Polyester, 20% Spandex, 152gsm

Women's Mid-Thigh Boxer Brief Warp Knit, 80% Nylon 20%, Spandex, 195gsm

Women's Seamless Panty 94% Polyamide, 6% Spandex

Women's High Waist Panty Single Jersey, 95% Bamboo, 5% Spandex, 200gsm

Women's Printed Panty
Interlock, 80% Recycled Polyester, 20%
Spandex, 152gsm