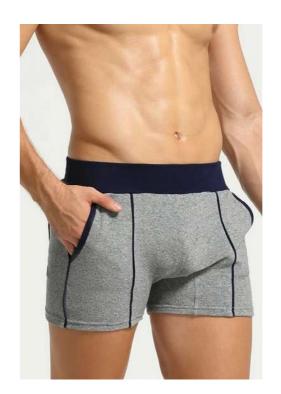

## Confidence in Comfort

Cotton Boxer Brief
Single Jersey, 95% Cotton, 5% Spandex, 200asm

**Supportive Boxer Brief**Jersey, 95% Modal, 5% Spandex 200gsm

Bamboo Boxer Short Single Jersey, 95% Bamboo, 5% Spandex, 200gsm