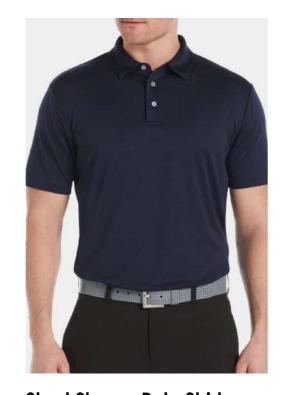

**Short Sleeve Polo Shirt** Pique, 60% Cotton, 40% Polyester, 200gsm

**Sleeveless Polo Shirt** Interlock, 78% Recycled Polyester, 22% Spandex, 260gsm

**Women's Golf Polo Shirt** Interlock, 100% Polyester, 160gsm