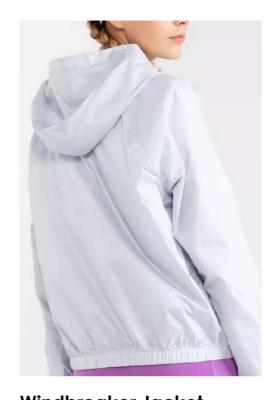

Windbreaker Jacket Woven Fabric 100% Recycled Polyester, 120gsm

**Cropped Active Jacket** Interlock, 78% Recycled Polyester, 22% Spandex, 260gsm

**Light Jacket** Woven Fabric 100% Recycled Polyester, 8gsm