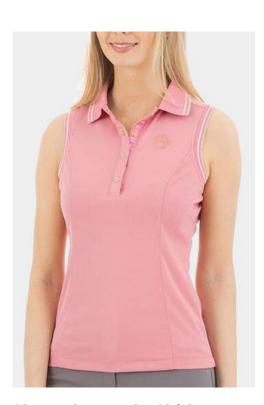

**Sleeveless Polo Bra**Rib 8x4, 83% Recycled Polyester, 17%
Spandex, 285gsm

**Printed Bra**Interlock, 78% Recycled Polyester, 22% Spandex, 260gsm

Racerback Bra Interlock, 75% Recycled Nylon, 25% Spandex, 250gsm