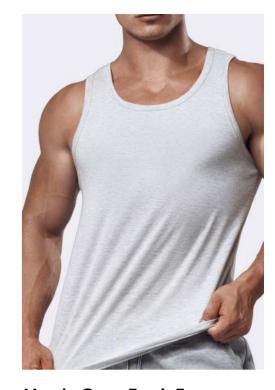

Men's Longsleeve Shirt
Single Jersey, 94% Nylon, 6% Spandex,
180gsm

Women's Running Tank Top Single Jersey, 84% Nylon, 16% Spandex, 160gsm

Men's Gym Tank Top Single Jersey, 84% Nylon, 16% Spandex, 160gsm