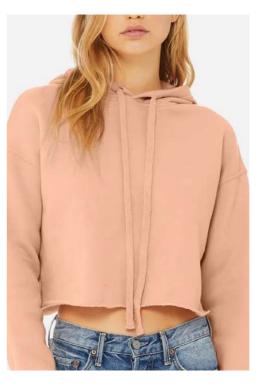

**Cropped Hoodie** French Terry, 95% Cotton, 5% Spandex, 240gsm

**Men's Running Hoodie** Single Jersey, 92% Cotton, 8% Elastane, 210gsm

Lightweight Hooded Jacket French Terry, 95% Cotton, 5% Spandex, 240gsm