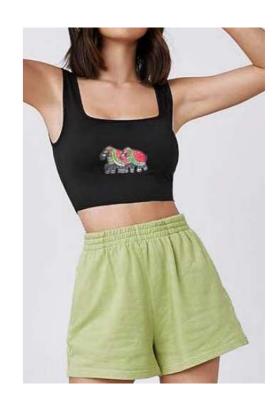

**Graphic Tank Top**Single Jersey, 100% Cotton, 160gsm

Basic Rib Tank Top
Rib 2x2, 95% Cotton, 5% Spandex, 320gsm

Cropped Tank Top
Interlock, 78% Recycled Polyester, 22%
Spandex, 260gsm

**Long Sleeve Crop Top**Interlock, 80% nylon, 20% Spandex, 250gsm

**Draw String Linen Shorts**Pique, 50% Cotton, 50% Polyester, 240gsm

**Sweat Shorts**French Terry, 95% Cotton, 5% Spandex, 240gsm