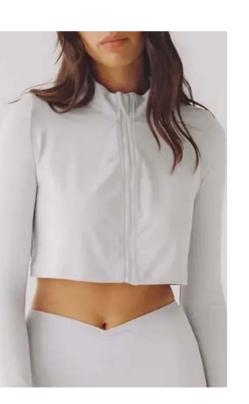

Windbreaker Jacket Woven Fabric 100% Recycled Polyester, 120gsm

**Cropped Active Jacket** Interlock, 78% Recycled Polyester, 22% Spandex, 260gsm

**Light Jacket** Woven Fabric 100% Recycled Polyester, 8gsm