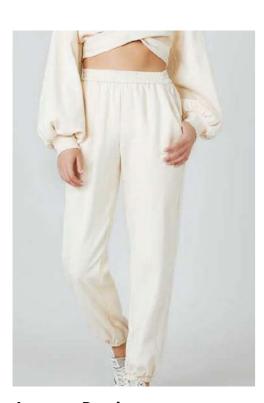

2 In 1 Pocket Shorts Woven Fabric 100% Recycled Polyester, 81gsm

**Women's Sweat Shorts** French Terry, 100% Cotton, 255gsm

**Drawstring Sweat Shorts** French Terry, 100% Cotton, 255gsm

**Drawstring Jogger Pants** French Terry, 60% Cotton, 40% Polyester, 280gsm

**Cotton Jogger Pants** French Terry, 60% Cotton, 40% Polyester, 280gsm

2 In 1 Shorts

81gsm

Woven Fabric 100% Recycled Polyester,

Men's Performance T-shirt Single Jersey, 94% Nylon, 6% Spandex, 180gsm

Women's Active T-shirt Single Jersey, 80% Recycled Polyester, 20% Spandex, 160gsm