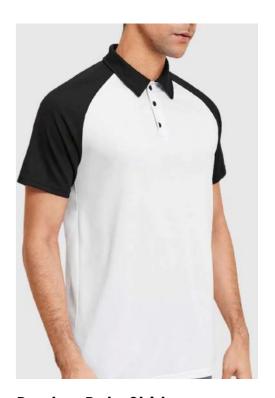

**Slim Fit Polo Shirt** Single Jersey, 97% Supima Cotton, 3% Spandex, 210gsm

Long Sleeve Polo Shirt
Interlock, 78% Recycled Polyester, 22%
Spandex, 260gsm

**Raglan Polo Shirt**Pique, 60% Cotton, 40% Polyester, 210gsm