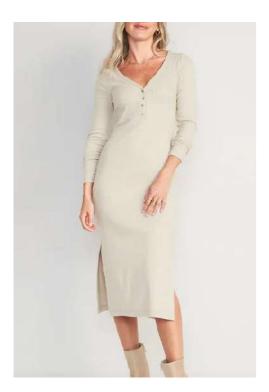

**Quilted Jacket**Woven 100% Nylon, 120gsm

**Light Down Jacket**Woven 100% Nylon, 120gsm

Embrace Both Comfort & Style

V-neck Long Sleeve Dress Single Jersey, 95% Cotton 5% Spandex, 200gsm

Rib 2x2, 44% Recycled Polyester, 44% Bamboo, 12% Spandex, 290gsm