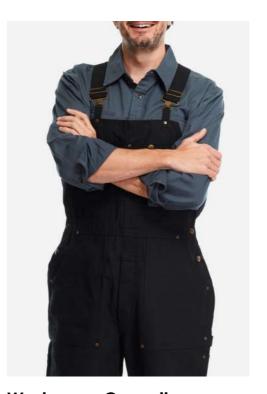

Workwear Overalls
Woven Fabric, 97% Cotton, 3% Spandex, 285gsm

Workwear Flannel Shirt
Woven Fabric, 100% Ogranic Cotton,
220gsm

Workwear Set
Woven Fabric, 50% Cotton, 50% Polyester,
250gsm

**Reflective Jacket**Fleece, 100% Polyester, 280gsm