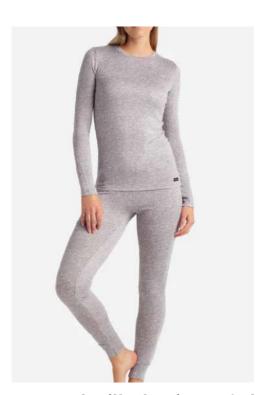

**High-Waist Full Leggings**Interlock, 78% Recycled Polyester, 22% Spandex, 260gsm

**Twist-Waist Leggings** 

Interlock, 75% Recycled Polyester, 25% Spandex, 250gsm

Pocket Leggings
Interlock, 90% Recycled Polyester, 10%
Spandex, 230gsm