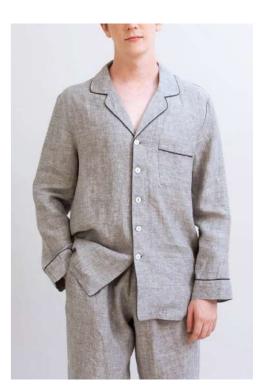

Men's Pajamas Woven Fabric, 100% Cotton, 160gsm

Short Sleeve Pajama Set Single Jersey, 95% Supima Cotton, 5% Spandex, 180gsm

**Sleeveless Pajama Set**Single Jersey, 95% Bamboo Viscose, 5% Elastane, 220gsm