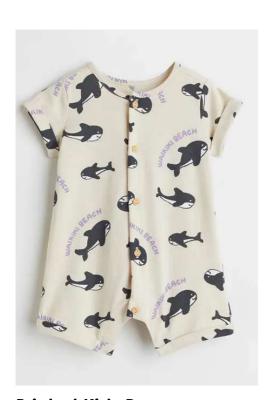

**Girl Long Sleeve Dress**Single Jersey, 95% Cotton, 5% Spandex, 200gsm.

**Baby Bodysuit** Single Jersey, 100% Cotton, 200gsm

**Long Sleeve Bodysuit** Single Jersey, 95% Cotton, 5% Spandex, 200gsm

**Printed Kids Romper**Single Jersey, 95% Bamboo, 5% Spandex, 220gsm.

**Striped Kids Romper**Single Jersey, 95% Cotton, 5% Spandex, 200gsm

**Kids Zip Hoodie**Fleece, 100% organic cotton , 275gsm

**Kids Jogger Pants**Fleece, 100% organic cotton, 275gsm

**Kids Shirt**Single Jersey, 95% Cotton, 5% Spandex, 200gsm