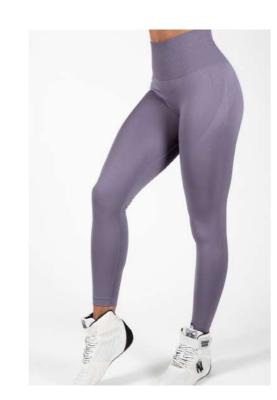

Seamless Leggings 94% Nylon, 6% Spandex

**Bike Short Leggings**Interlock, 73% Recycled nylon, 27% Spandex, 240gsm

Cropped Leggings
Interlock, 78% Recycled Polyester, 22%
Spandex, 260gsm

**Printed Leggings**Interlock, 78% Recycled Polyester, 22% Spandex, 260gsm