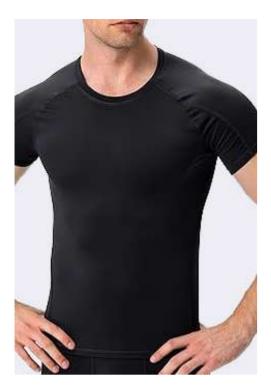

**Cotton Jogger Pants** French Terry, 60% Cotton, 40% Polyester, 280gsm

2 In 1 Shorts

81gsm

Woven Fabric 100% Recycled Polyester,

Men's Performance T-shirt Single Jersey, 94% Nylon, 6% Spandex, 180gsm

Women's Active T-shirt Single Jersey, 80% Recycled Polyester, 20% Spandex, 160gsm

**Training Tank Top**Single Jersey, 84% Nylon, 16% Spandex, 160gsm

Racerback Tank Top Single Jersey, 84% Nylon, 16% Spandex, 160gsm

Men's Fit T-shirt

Single Jersey, 94% Nylon, 6% Spandex, 180gsm

**Zipper Running Jacket** Fleece, 100% Cotton, 260gsm