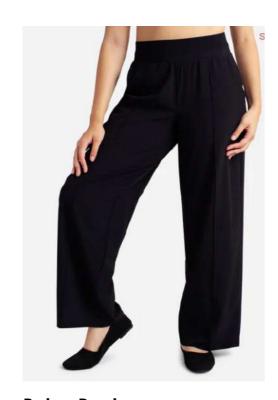

Women's Cropped Shirt
Woven Fabric, 100% Polyester, 120gsm

Women's Sleeveless Blouse
Woven Fabric, 65% Recycled Polyester
35% Cotton, 115gsm

Pleated Pants
Woven Fabric 100% Cotton, 220gsm

**Relax Pants**Woven Fabric 100% Polyester, 250gsm