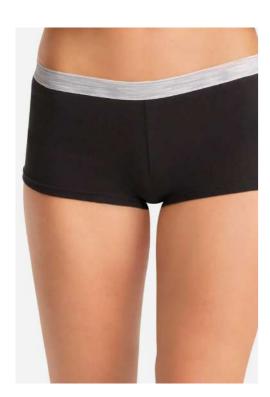

Women's Cotton Panty
Single Jersey, 95% Cotton, 5% Spandex,
200gsm

Women's Cotton Boxer Underwear Single Jersey, 95% Cotton, 5% Spandex, 200gsm

Women's Hipster Panty Rib, 95% Modal, 5% Spandex 160gsm

Women's Bikini Panty Interlock, 80% Recycled Polyester, 20% Spandex, 152gsm

Women's Mid-Thigh Boxer Brief Warp Knit, 80% Nylon 20%, Spandex, 195gsm

Women's Seamless Panty 94% Polyamide, 6% Spandex

Women's High Waist Panty Single Jersey, 95% Bamboo, 5% Spandex, 200gsm

Women's Printed Panty
Interlock, 80% Recycled Polyester, 20%
Spandex, 152gsm