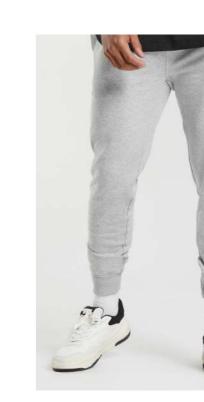

2 In 1 Pocket Shorts Woven Fabric 100% Recycled Polyester, 81gsm

**Women's Sweat Shorts** French Terry, 100% Cotton, 255gsm

**Drawstring Sweat Shorts** French Terry, 100% Cotton, 255gsm

**Drawstring Jogger Pants** French Terry, 60% Cotton, 40% Polyester, 280gsm

**Cotton Jogger Pants** French Terry, 60% Cotton, 40% Polyester, 280gsm

2 In 1 Shorts

81gsm

Woven Fabric 100% Recycled Polyester,

Men's Performance T-shirt Single Jersey, 94% Nylon, 6% Spandex, 180gsm

Women's Active T-shirt Single Jersey, 80% Recycled Polyester, 20% Spandex, 160gsm