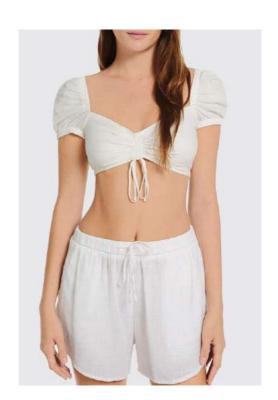

**Shirt Dress**Woven fabric, 100% Cotton, 120gsm

**Linen Maxi Skirt**Woven, 55% Linen, 45% Cotton, 155gsm

Women's Skirt
Interlock, 78% Recycled Polyester, 22%
Spandex, 260gsm

**Tennis Skirt**Interlock, 78% Recycled Polyester, 22%
Spandex, 260gsm

**Draw String Linen Shorts**Pique, 50% Cotton, 50% Polyester, 240gsm

**Sweat Shorts**French Terry, 95% Cotton, 5% Spandex, 240gsm