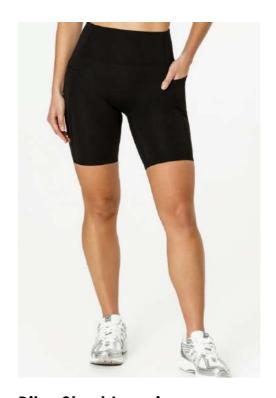

Seamless Leggings 94% Nylon, 6% Spandex

**Bike Short Leggings**Interlock, 73% Recycled nylon, 27% Spandex, 240gsm

Cropped Leggings
Interlock, 78% Recycled Polyester, 22%
Spandex, 260gsm

**Printed Leggings**Interlock, 78% Recycled Polyester, 22% Spandex, 260gsm