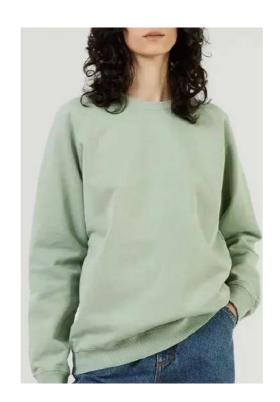

Men's Crew Neck Sweatshirt
French Terry, 50% Cotton 50% Polyester,
280gsm

Fleece Front Pocket Jacket

Recyled Polyester Sherpa, 100% Recycled Polyester, 280gsm

**Unisex Sweatshirt** Interlock, 75% Recycle Polyester, 25 % Spandex, 245gsm