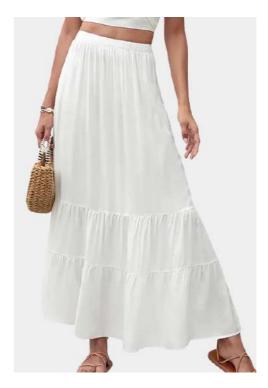

**Shirt Dress**Woven fabric, 100% Cotton, 120gsm

**Linen Maxi Skirt**Woven, 55% Linen, 45% Cotton, 155gsm

Women's Skirt
Interlock, 78% Recycled Polyester, 22%
Spandex, 260gsm

**Tennis Skirt**Interlock, 78% Recycled Polyester, 22%
Spandex, 260gsm