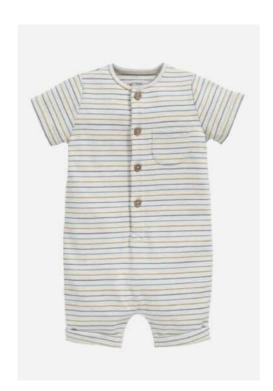

**Girl Long Sleeve Dress**Single Jersey, 95% Cotton, 5% Spandex, 200gsm.

**Baby Bodysuit** Single Jersey, 100% Cotton, 200gsm

**Long Sleeve Bodysuit** Single Jersey, 95% Cotton, 5% Spandex, 200gsm

**Printed Kids Romper**Single Jersey, 95% Bamboo, 5% Spandex, 220gsm.

**Striped Kids Romper**Single Jersey, 95% Cotton, 5% Spandex, 200gsm

**Kids Zip Hoodie**Fleece, 100% organic cotton , 275gsm

**Kids Jogger Pants**Fleece, 100% organic cotton, 275gsm

**Kids Shirt**Single Jersey, 95% Cotton, 5% Spandex, 200gsm