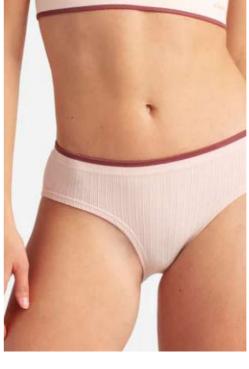

Women's Cotton Panty
Single Jersey, 95% Cotton, 5% Spandex,
200gsm

Women's Cotton Boxer Underwear Single Jersey, 95% Cotton, 5% Spandex, 200gsm

Women's Hipster Panty Rib, 95% Modal, 5% Spandex 160gsm

Women's Bikini Panty Interlock, 80% Recycled Polyester, 20% Spandex, 152gsm

Women's Mid-Thigh Boxer Brief Warp Knit, 80% Nylon 20%, Spandex, 195gsm

Women's Seamless Panty 94% Polyamide, 6% Spandex

Women's High Waist Panty Single Jersey, 95% Bamboo, 5% Spandex, 200gsm

Women's Printed Panty
Interlock, 80% Recycled Polyester, 20%
Spandex, 152gsm