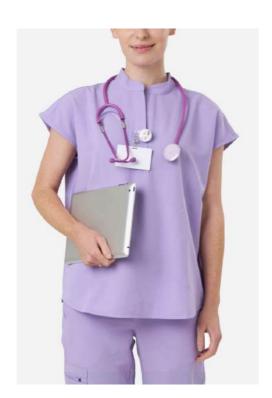

**Uniform Polo Shirt**Pique, 60% Cotton, 40% Polyester, 200gsm

Woven Fabric, 100% Cotton, 230gsm

V-neck Scrub Set
Woven Fabric, 97% Cotton, 3% Spandex,
180gsm

Women Scrub Set
Woven Fabric, 97% Cotton, 3% Spandex,
180gsm