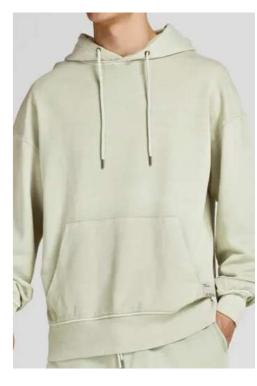

**Cropped Hoodie** French Terry, 95% Cotton, 5% Spandex, 240gsm

**Men's Running Hoodie** Single Jersey, 92% Cotton, 8% Elastane, 210gsm

Lightweight Hooded Jacket French Terry, 95% Cotton, 5% Spandex, 240gsm