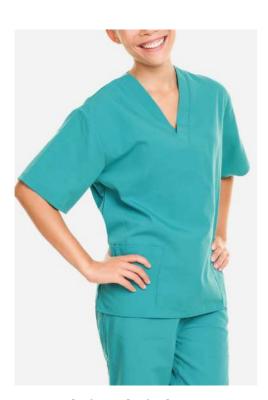

**Uniform Polo Shirt**Pique, 60% Cotton, 40% Polyester, 200gsm

Woven Fabric, 100% Cotton, 230gsm

V-neck Scrub Set
Woven Fabric, 97% Cotton, 3% Spandex,
180gsm

Women Scrub Set
Woven Fabric, 97% Cotton, 3% Spandex,
180gsm