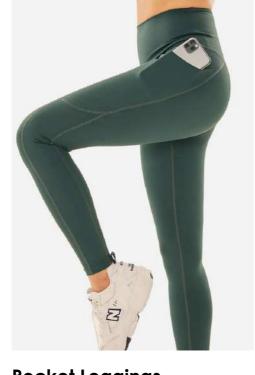

**High-Waist Full Leggings**Interlock, 78% Recycled Polyester, 22% Spandex, 260gsm

**Twist-Waist Leggings** 

Interlock, 75% Recycled Polyester, 25% Spandex, 250gsm

Pocket Leggings
Interlock, 90% Recycled Polyester, 10%
Spandex, 230gsm