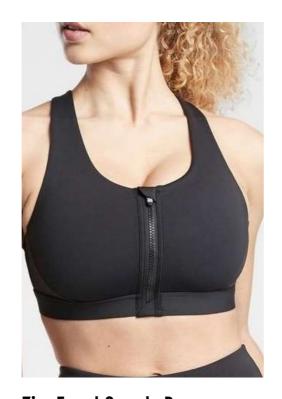

**7/8 Leggings**Interlock, 78% Recycled Polyester, 22% Spandex, 260gsm

Seamless Sports Bra 90% Nylon, 10% Spandex

**Zip-Front Sports Bra** Interlock, 80% Nylon, 20% Spandex, 250gsm

**Twist Sports Bra**Interlock, 75% Nylon, 25% Spandex, 250gsm