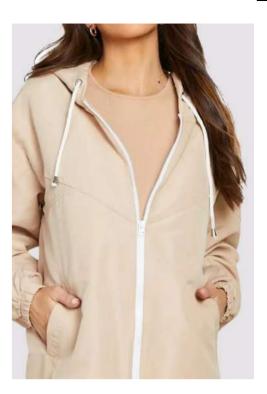

Windbreaker Jacket Woven Fabric 100% Recycled Polyester, 120gsm

**Cropped Active Jacket** Interlock, 78% Recycled Polyester, 22% Spandex, 260gsm

**Light Jacket** Woven Fabric 100% Recycled Polyester, 8gsm