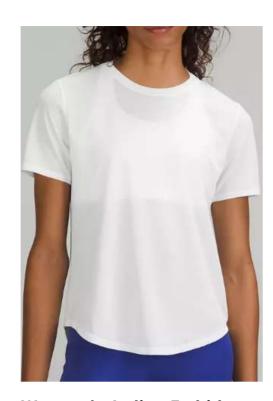

**Cotton Jogger Pants** French Terry, 60% Cotton, 40% Polyester, 280gsm

2 In 1 Shorts

81gsm

Woven Fabric 100% Recycled Polyester,

Men's Performance T-shirt Single Jersey, 94% Nylon, 6% Spandex, 180gsm

Women's Active T-shirt Single Jersey, 80% Recycled Polyester, 20% Spandex, 160gsm