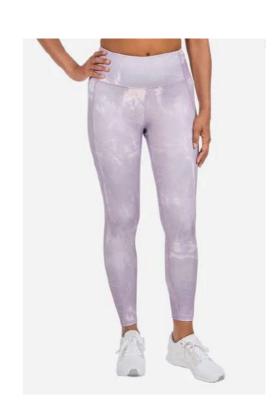

Seamless Leggings 94% Nylon, 6% Spandex

**Bike Short Leggings**Interlock, 73% Recycled nylon, 27% Spandex, 240gsm

Cropped Leggings
Interlock, 78% Recycled Polyester, 22%
Spandex, 260gsm

**Printed Leggings**Interlock, 78% Recycled Polyester, 22% Spandex, 260gsm