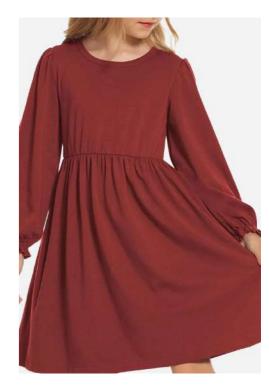

**Girl Long Sleeve Dress**Single Jersey, 95% Cotton, 5% Spandex, 200gsm.

**Baby Bodysuit** Single Jersey, 100% Cotton, 200gsm

**Long Sleeve Bodysuit** Single Jersey, 95% Cotton, 5% Spandex, 200gsm

**Printed Kids Romper**Single Jersey, 95% Bamboo, 5% Spandex, 220gsm.