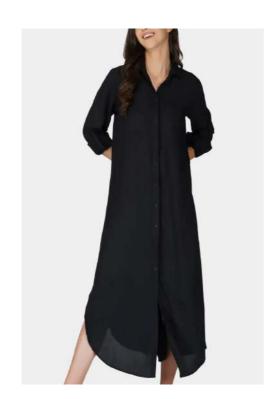

**Shirt Dress**Woven fabric, 100% Cotton, 120gsm

**Linen Maxi Skirt**Woven, 55% Linen, 45% Cotton, 155gsm

Women's Skirt
Interlock, 78% Recycled Polyester, 22%
Spandex, 260gsm

**Tennis Skirt**Interlock, 78% Recycled Polyester, 22%
Spandex, 260gsm