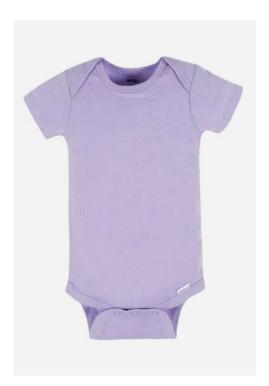

**Girl Long Sleeve Dress**Single Jersey, 95% Cotton, 5% Spandex, 200gsm.

**Baby Bodysuit** Single Jersey, 100% Cotton, 200gsm

**Long Sleeve Bodysuit** Single Jersey, 95% Cotton, 5% Spandex, 200gsm

**Printed Kids Romper**Single Jersey, 95% Bamboo, 5% Spandex, 220gsm.