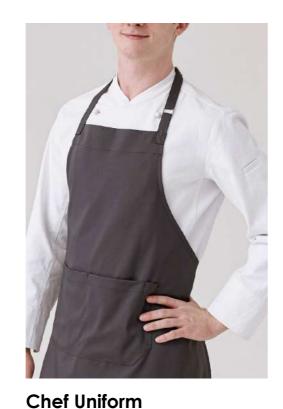

**Uniform Polo Shirt**Pique, 60% Cotton, 40% Polyester, 200gsm

Woven Fabric, 100% Cotton, 230gsm

V-neck Scrub Set
Woven Fabric, 97% Cotton, 3% Spandex,
180gsm

Women Scrub Set
Woven Fabric, 97% Cotton, 3% Spandex,
180gsm