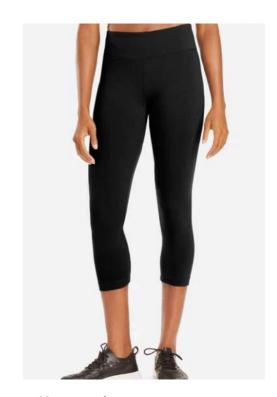

**High-Waist Full Leggings**Interlock, 78% Recycled Polyester, 22% Spandex, 260gsm

**Twist-Waist Leggings** 

Interlock, 75% Recycled Polyester, 25% Spandex, 250gsm

Pocket Leggings
Interlock, 90% Recycled Polyester, 10%
Spandex, 230gsm