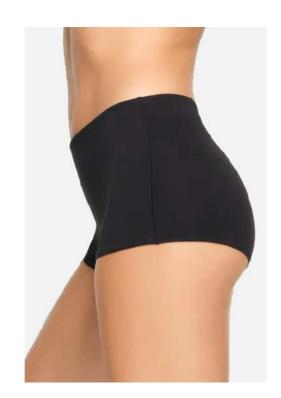

Women's Cotton Panty
Single Jersey, 95% Cotton, 5% Spandex,
200gsm

Women's Cotton Boxer Underwear Single Jersey, 95% Cotton, 5% Spandex, 200gsm

Women's Hipster Panty Rib, 95% Modal, 5% Spandex 160gsm

Women's Bikini Panty Interlock, 80% Recycled Polyester, 20% Spandex, 152gsm

Women's Mid-Thigh Boxer Brief Warp Knit, 80% Nylon 20%, Spandex, 195gsm

Women's Seamless Panty 94% Polyamide, 6% Spandex

Women's High Waist Panty Single Jersey, 95% Bamboo, 5% Spandex, 200gsm

Women's Printed Panty
Interlock, 80% Recycled Polyester, 20%
Spandex, 152gsm