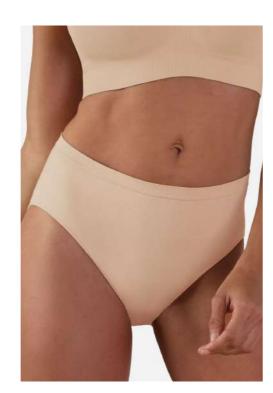

Women's Mid-Thigh Boxer Brief Warp Knit, 80% Nylon 20%, Spandex, 195gsm

Women's Seamless Panty 94% Polyamide, 6% Spandex

Women's High Waist Panty Single Jersey, 95% Bamboo, 5% Spandex, 200gsm

Women's Printed Panty
Interlock, 80% Recycled Polyester, 20%
Spandex, 152gsm