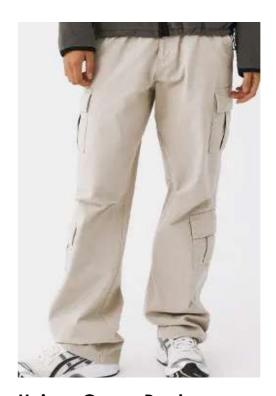

**Jogger Pants**French Terry, 100% Cotton, 255gsm

Flared Pants
Interlock 8x4, 83% Recycled Polyester, 17% Spandex, 285gsm

Unisex Cargo Pants
Woven Fabric, 97% Cotton, 3% Spandex, 280gsm

Stretch Waist Cargo Pants
Woven fabric, 97% Cotton, 3% Spandex,
280gsm