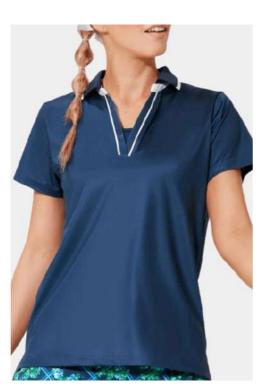

**Short Sleeve Polo Shirt** Pique, 60% Cotton, 40% Polyester, 200gsm

**Sleeveless Polo Shirt** Interlock, 78% Recycled Polyester, 22% Spandex, 260gsm

**Women's Golf Polo Shirt** Interlock, 100% Polyester, 160gsm