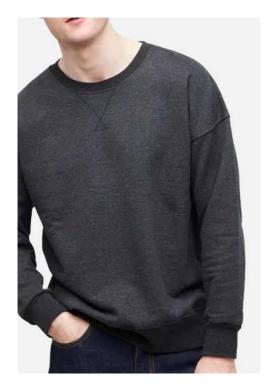

Men's Crew Neck Sweatshirt
French Terry, 50% Cotton 50% Polyester,
280gsm

Fleece Front Pocket Jacket

Recyled Polyester Sherpa, 100% Recycled Polyester, 280gsm

**Unisex Sweatshirt** Interlock, 75% Recycle Polyester, 25 % Spandex, 245gsm