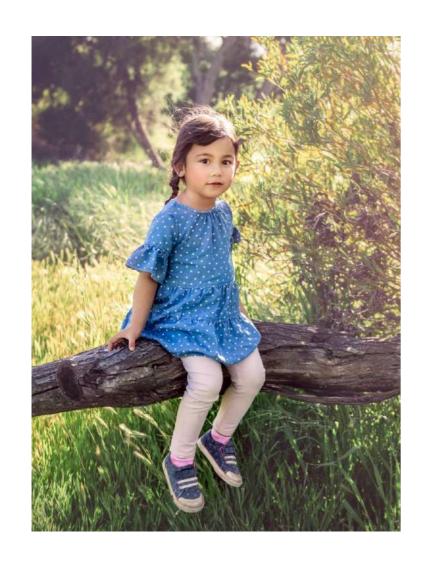

**Girl Tank Top**Single Jersey, 95% Cotton, 5% Spandex, 200gsm.

**Girl Hoodie Dress** Terry, 100% cotton, 250gsm

**Girl Floral Dress**Single Jersey, 95% Cotton, 5% Spandex, 200gsm.

**Girl Basic Dress**Single Jersey, 95% Cotton, 5% Spandex, 200gsm.

**Girl Long Sleeve Dress**Single Jersey, 95% Cotton, 5% Spandex, 200gsm.

**Baby Bodysuit** Single Jersey, 100% Cotton, 200gsm

**Long Sleeve Bodysuit** Single Jersey, 95% Cotton, 5% Spandex, 200gsm

**Printed Kids Romper**Single Jersey, 95% Bamboo, 5% Spandex, 220gsm.