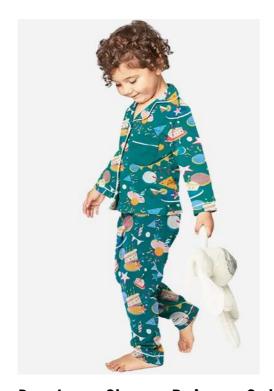

#### Kidswear

**Girl Short Sleeve Pajama Set** Single Jersey, 95% Cotton, 5% Spandex, 200gsm.

Girl Rib Pajama Set

Rib 1x1, 100% Organic cotton, 160gsm

**Boy Long Sleeve Pajama Set**Single Jersey, 95% Cotton, 5% Spandex, 200gsm.