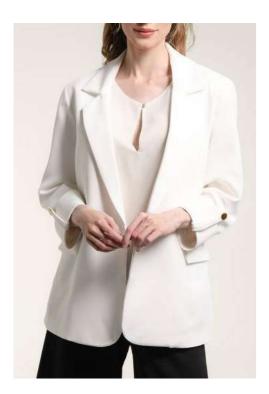

**Stretch Skort**Interlock, 78% Recycled Polyester, 22%
Spandex, 260gsm

**Linen Dress** 

Woven, 55% Linen, 45% Cotton, 190gsm

Women's Blazer
Ponte Roma, 69% Rayon, 26% Nylon, 5% Spandex, 390gsm

**Linen Oversize Blazer** 

Woven, 55% Linen, 45% Cotton, 190gsm

**Men's Blazer**Woven Fabric, 100% Polyester, 320gsm

**Sleeveless Blazer**Woven Fabric, 100% Polyester, 280gsm

Men's Shirt
Woven Fabric, 100% Cotton, 145gsm

Women's Short Sleeve Blouse
Woven Fabric, 100% Polyester, 120gsm