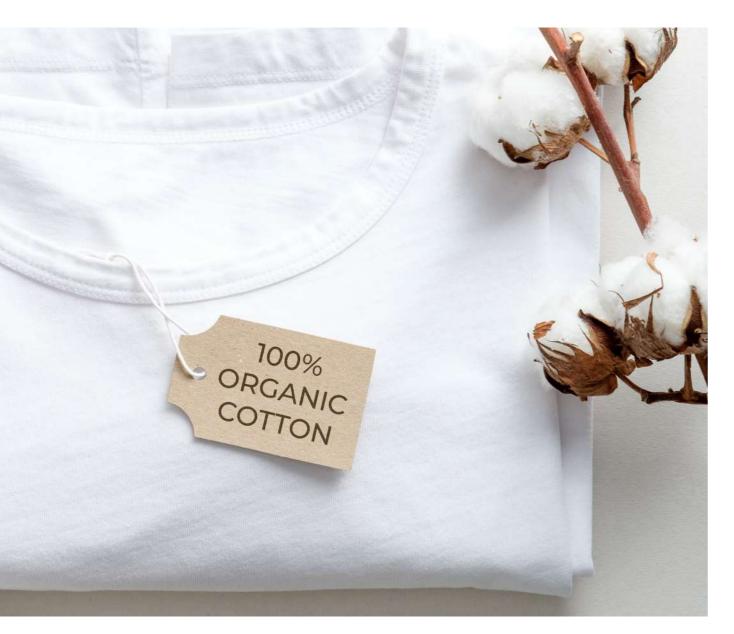

We use **natural and eco-friendly materials** such as 100% Cotton, Cotton/ Spandex, and Bamboo Viscose/ Spandex to produce comfortable and sustainable clothes.

**Everyday Elegance** 

**Effortless Style** 

With a keen focus on both woven and knit apparel, Thygesen is committed to offering the safest and most comfortable children's clothing.

We can provide an extensive range of GOTS, GRS, OEKO-Tex certified fabrics, namely cotton, supima cotton, organic cotton, tencel, bamboo, modal, viscose, polyester, recycled polyester, nylon, econyl,...